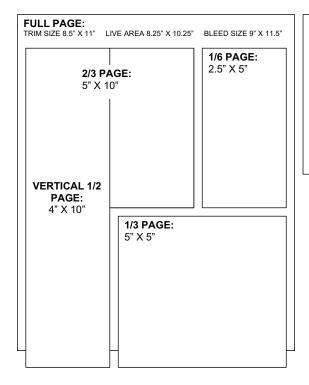

#### SIZE SPECIFICATIONS FOR ADVERTISEMENTS

HORIZONTAL 1/2
PAGE:
7.75" X 5"

1/4 PAGE: 3.75" X 5"

Kentucky Restaurant Association 133 Evergreen Road, Suite 201 Louisville, KY 40243 502.400.3736 stacy@kyra.org